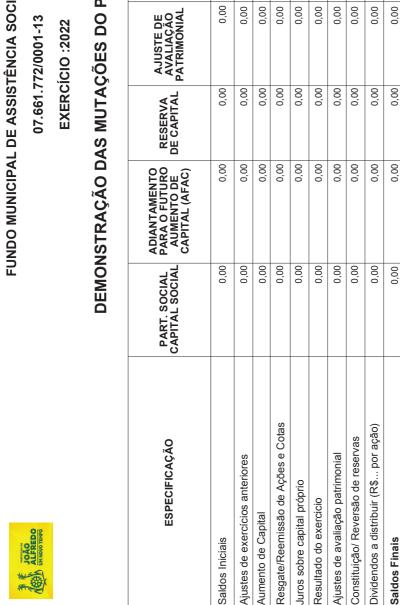

10.599.648/0001-80

EXERCÍCIO:2022

| ESPECIFICAÇÃO                          | PART. SOCIAL<br>CAPITAL SOCIAL | ADIANTAMENTO<br>PARA O FUTURO<br>AUMENTO DE<br>CAPITAL (AFAC) | RESERVA<br>DE CAPITAL | AJUSTE DE<br>AVALIAÇÃO<br>PATRIMONIAL | RESERVA<br>DE LUCROS | DEMAIS<br>RESERVA | RESULTADOS<br>ACUMULATIVOS | AÇÕES/COTAS<br>EM TESOURARIA | TOTAL         |
|----------------------------------------|--------------------------------|---------------------------------------------------------------|-----------------------|---------------------------------------|----------------------|-------------------|----------------------------|------------------------------|---------------|
| Saldos Iniciais                        | 00'0                           | 0,00                                                          | 0,00                  | 0,00                                  | 00'0                 | 00'0              | 12.835.813,35              | 00'0                         | 12.835.813,35 |
| Ajustes de exercícios anteriores       | 00'0                           | 00'0                                                          | 00'0                  | 00'0                                  | 00'0                 | 00'0              | 00'0                       | 00'0                         | 00,00         |
| Aumento de Capital                     | 00'0                           | 00'00                                                         | 0,00                  | 00'0                                  | 00,00                | 00'0              | 00'0                       | 00'0                         | 00'0          |
| Resgate/Reemissão de Ações e Cotas     | 00'0                           | 0,00                                                          | 0,00                  | 00'0                                  | 00'0                 | 00'0              | 00'0                       | 00'0                         | 00,00         |
| Juros sobre capital próprio            | 00'0                           | 0,00                                                          | 0,00                  | 00'0                                  | 00'0                 | 00'0              | 00'0                       | 00,00                        | 00,00         |
| Resultado do exercicio                 | 00'0                           | 0,00                                                          | 0,00                  | 00'0                                  | 00'0                 | 00'0              | -2.479.731,88              | 00'0                         | -2.479.731,88 |
| Ajustes de avaliação patrimonial       | 00'0                           | 0,00                                                          | 0,00                  | 00'0                                  | 00'0                 | 00'0              | 00'0                       | 00'0                         | 00,00         |
| Constituição/ Reversão de reservas     | 00'0                           | 0,00                                                          | 0,00                  | 00'0                                  | 00,00                | 00'0              | 00'0                       | 00,00                        | 00,00         |
| Dividendos a distribuir (R\$ por ação) | 00'0                           | 0,00                                                          | 0,00                  | 00'0                                  | 00'0                 | 00'0              | 0,00                       | 00'0                         | 0,00          |
| Saldos Finais                          | 00'0                           | 0,00                                                          | 0,00                  | 00'0                                  | 00'0                 | 00,00             | 10.356.081,47              | 00,0                         | 10.356.081,47 |